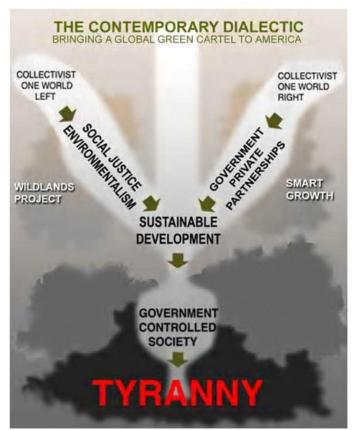

Departments like the DOE as well as the other cereal departments of the several states, union of the states, counties and cities are run by a "Brotherhood of Darkness." The list of communities which have been targeted for complete take down of their property rights is attached FYI.