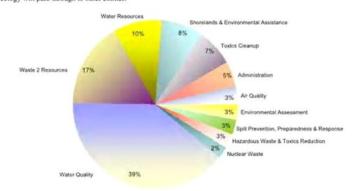

Ecology 2009-11 Biennium Budget By Program

Ecology carries out its mission through ten environmental programs, plus agency administration. The agency's combined Operating and Capital Budget is divided among these programs and includes funds Ecology will pass-through to other entities.

| Programs                                  | FTEs    | Operating     | Capital       | Operating +<br>Capital |
|-------------------------------------------|---------|---------------|---------------|------------------------|
| Water Quality                             | 245.4   | \$70,643,706  | \$336,664,157 | \$407,307,863          |
| Waste 2 Resources                         | 98.1    | 29,569,137    | 141,375,322   | 170,944,459            |
| Water Resources                           | 156.5   | 38,181,089    | 59,854,000    | 98,035,089             |
| Shorelands & Environmental Assistance     | 156.6   | 67,063,649    | 18,341.592    | 85,405,241             |
| Toxics Cleanup                            | 170.0   | 50,706,829    | 23,326,627    | 74,033,456             |
| Administration Program                    | 219.6   | 49,909,641    | 863,753       | 50,773,394             |
| Air Quality                               | 101.1   | 32,153,676    | 3,649,626     | 35,803,302             |
| Environmental Assessment                  | 129.9   | 30,382,037    | 0             | 30,382,037             |
| Spill Prevention, Preparedness & Response | 70.2    | 29,482,150    | 0             | 29,482,150             |
| Hazardous Waste & Toxics Reduction        | 124.2   | 28,075,459    | 451,001       | 28,526,460             |
| Nuclear Waste                             | 76.5    | 19,459,627    | 3,841,944     | 23,301,571             |
| Total                                     | 1,548.1 | \$445,627,000 | \$588,368,022 | \$1,033,995,022        |